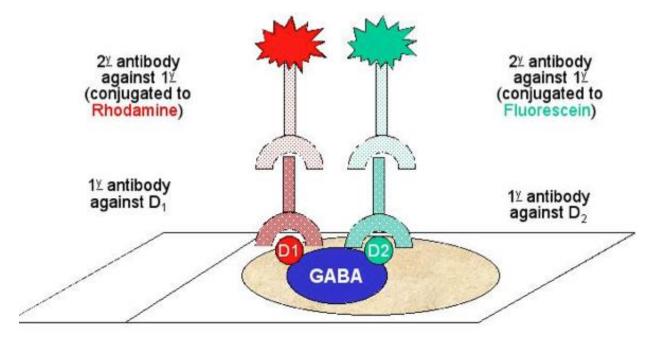

#### Indirect immunofluorescence using biotinylated secondary antibody

(+) Biotin binds to avidin with high affinity (good linker system)(+) very high sensitivity

Multiple Immunofluorescence Labelling

French German Summer school 1-07-2014