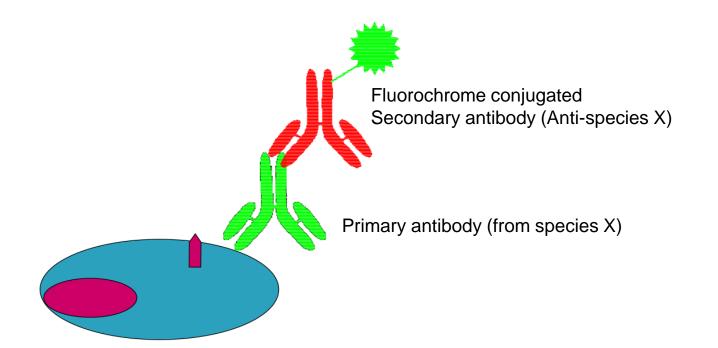

#### Direct Immunofluorescence method

(-) Easy application, only few steps(+) Not very versatile

- Indirect Immunofluorescence method
  - (-) More steps

(+) More versatile (= different combination of fluorophores possible)