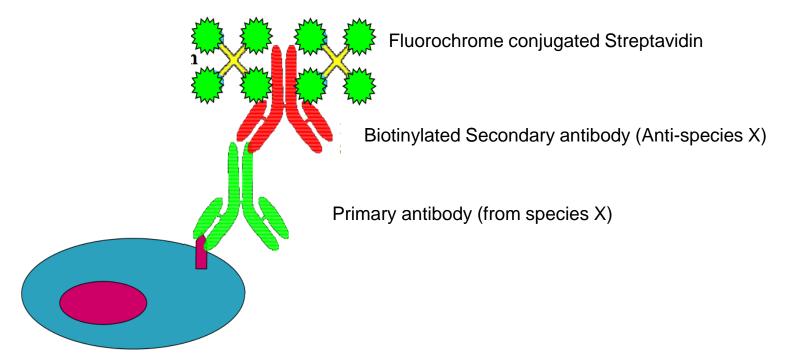

#### Indirect immunofluorescence using biotinylated secondary antibody

(+) Biotin binds to avidin with high affinity (good linker system)(+) very high sensitivity

Multiple Immunofluorescence Labelling

French German Summer school 1-07-2014