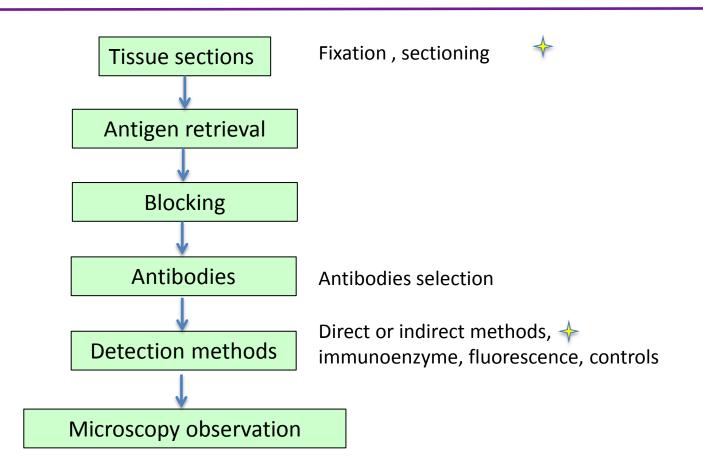

## **Immunohistochemistry : Principle**

Laurence Dubreil/Steven Nedelec/Johan Deniaud/Candice Babarit/Helicia Goubin

French German Summer school 1-07-2014

- Uses antibodies to detect and visualize antigens in cells from tissue section
- Antibodies bind to antigen in specific manner
- Gives you a spatial location
- Can be used to locate particular cells and proteins
- Can be used to identify cellular events e.g.apoptosis

# **IHC steps and important considerations**

You actually need to care about all this now because it may affect how you harvest your samples !

French German Summer school 1-07-2014