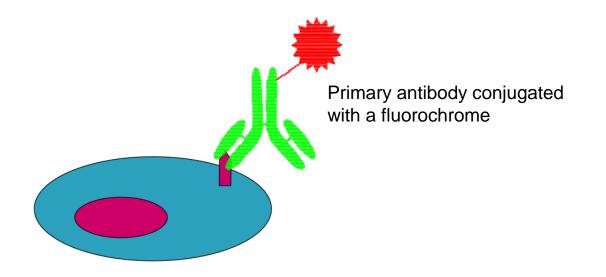

#### Direct Immunofluorescence method

(-) Easy application, only few steps(+) Not very versatile

- Indirect Immunofluorescence method
  - (-) More steps

(+) More versatile (= different combination of fluorophores possible)